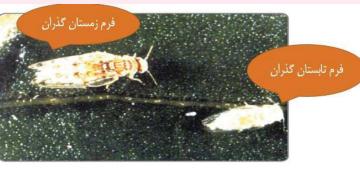

### فرمهای مختلف آفت پسیل و زمان شروع فعالیت (برحسب مرحله رشد پسته)

زمان شروع فعاليت

فرمهای فصلی پسیل مغمولی مغمولی پسته (Agonoscena pistacine) سمت راست فرم تابستانگذران سمت چپ فرم زمستانگذران(مهرنژاد ۳۸۱

■ شکل فوق نشان میدهد تداخل به صورت شاید بتوان از تداخل نسل به عنوان یکی پسته، تداخل وجود ندارد و در سایر نسلها کامل رخ داده است و سنین مختلف پورگی و از اصلی ترین دلایل عدم موفقیت در کنترل تداخل رخ میدهد، چون تنها در این مرحله

نسلهای متفاوت کاملاً مشهود هستند و پسیل نام برد. 📘 تنها در نسل یک پسیل حشرات بالغ زمستان گذاران وجود دارند.