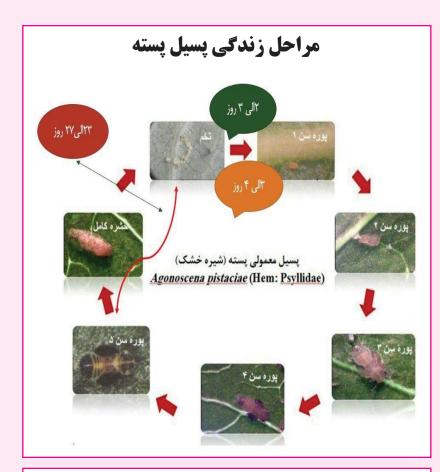

- حشرہ بالغ پسیل بدنی نارنجی یا قرمز رنگ با لکههای قهوهای بر سر و سینه دارد و بالهاى جلو و عقب أن غشايي است.
- 📕 پـوره پسـیل شـبیه دانـه خاکشـیر اسـت و در پایان دوران پورگی، بالههایی با لکههای سیاه بر روی آن درمی آورد.
- حشره بالغ زمستان گذران دوران زندگی خود را در شکاف درختان زیر پوستکها، لابهلای کلوخها، شکاف دیوارها و ساختمان مي گذراند.
- در اواخر اسفند ماه و در اوایل بهار همزمان با باز شدن جوانهها مادهها شروع به فعاليت میکنند و پشت و روی برگ تخمریزی می کننــد.
- حشـره پسـیل در یـک سـال پنـج تـا شـش نســل را دارد.
- حشره پسیل بر روی برگ و سرشاخهها به صورت انفرادی یا دسته جمعی تخم گذاری مي كنــد.
- مهمترین نسل این آفت، نسل دوم و سوم

### فرمهای مختلف آفت پسیل و زمان شروع فعالیت (برحسب مرحله رشد پسته)

زمان شروع فعاليت

فرمهای فصلی پسیل مغمولی مغمولی پسته (Agonoscena pistacine) سمت راست فرم تابستانگذران سمت چپ فرم زمستانگذران(مهرنژاد ۳۸۱

■ شکل فوق نشان میدهد تداخل به صورت شاید بتوان از تداخل نسل به عنوان یکی پسته، تداخل وجود ندارد و در سایر نسلها کامل رخ داده است و سنین مختلف پورگی و از اصلی ترین دلایل عدم موفقیت در کنترل تداخل رخ میدهد، چون تنها در این مرحله

نسلهای متفاوت کاملاً مشهود هستند و پسیل نام برد. 📘 تنها در نسل یک پسیل حشرات بالغ زمستان گذاران وجود دارند.