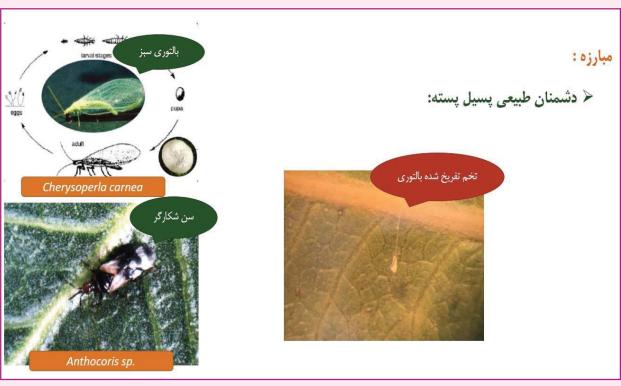

ی کوچـک

۵- افزایش درصد پوکی و ناخندانی میوه

## زمان بیشترین خسارت حشره پسیل

- خرداد ماه: این آفت در خرداد ماه باعث ریزش برگها، خوشهها، جوانهها و افزایش میزان پوکی میشود.
- مردادماه: این آفت در مردادماه باعث افزایش درصد ناخندانی پسته میشود.





### فرمهای مختلف آفت پسیل و زمان شروع فعالیت (برحسب مرحله رشد پسته)



زمان شروع فعاليت



فرمهای فصلی پسیل مغمولی مغمولی پسته (Agonoscena pistacine) سمت راست فرم تابستانگذران سمت چپ فرم زمستانگذران(مهرنژاد ۳۸۱



■ شکل فوق نشان میدهد تداخل به صورت شاید بتوان از تداخل نسل به عنوان یکی پسته، تداخل وجود ندارد و در سایر نسلها کامل رخ داده است و سنین مختلف پورگی و از اصلی ترین دلایل عدم موفقیت در کنترل تداخل رخ میدهد، چون تنها در این مرحله

نسلهای متفاوت کاملاً مشهود هستند و پسیل نام برد. 📘 تنها در نسل یک پسیل حشرات بالغ زمستان گذاران وجود دارند.





#### ملاحظات مبارزه عليه يسيل

- ازمان بندی دقیق در مبارزه با آفت
- تلاش برای حفظ دشمن طبیعی و استفاده 📘 تناوب استفاده از سموم شیمیایی مختلف سمپاشهای لانسردار توجه شود. درست از سموم شیمیایی
  - شـخم زمسـتانه بیـن ردیفهـا و پاکنـی 📕 سمپاشی در باد انجام نشود. درختان
    - زیر خاک کردن بقایای گیاهی
      - یخ آب زمستانه

#### شرايط سمياشي

- سمپاشی در هوای گرم انجام نگیرد.
- رعایت شود.
- 📕 بــه کالیبراســیون ســمپاشها توجــه شــود. یکی از دلایل غلط انجام شدن سمپاشی عـدم كاليبراسـيون (تنظيـم) سـمپاش اسـت.
- بـه پوشـش کامـل محلـول سـم روی همـه شاخههای آلـوده هنـگام اسـتفاده از دشمنان طبيعي
- دشمنان طبیعی در باغاتی که میزان سم پاشے پایین باشد، تا حدودی موفق عمل کردہان۔، اما بہ تنہایے نمی تواننہ کنترل کامــل را انجــام دهنــد.