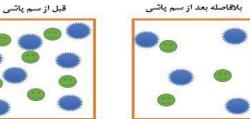

### باز خیزی آفت بعد از سمیاشی

برگرفته از وان دریش و بلوز ۱۳۷۹ -کتاب مبارزه بیولوژیک: ترجمه موسوی

پسیل معمولی پسته یا همان شیره خشک کے امروزہ یکی از مهم ترین آفات درختان پسته است، در گذشته جزو آفات درجه یک نبوده و کمتر باغداری دغدغه مبارزه با آن را داشتهاست. این آفت با تغذیه از شیره گیاهـی درخـت، افزایـش درصـد ناخندانـی،