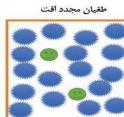

### باز خیزی آفت بعد از سمیاشی

برگرفته از وان دریش و بلوز ۱۳۷۹ -کتاب مبارزه بیولوژیک: ترجمه موسوی

پسیل معمولی پسته یا همان شیره خشک کے امروزہ یکی از مهم ترین آفات درختان پسته است، در گذشته جزو آفات درجه یک نبوده و کمتر باغداری دغدغه مبارزه با آن را داشتهاست. این آفت با تغذیه از شیره گیاهـی درخـت، افزایـش درصـد ناخندانـی،