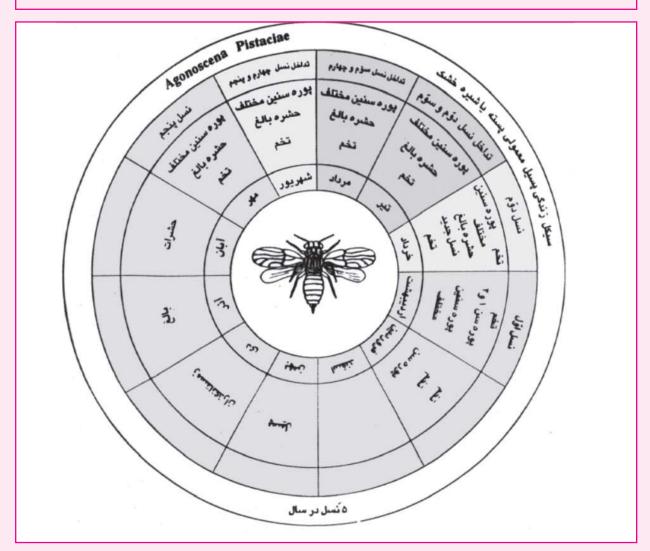

- حشرہ بالغ پسیل بدنی نارنجی یا قرمز رنگ با لکههای قهوهای بر سر و سینه دارد و بالهاى جلو و عقب أن غشايي است.
- 📕 پـوره پسـیل شـبیه دانـه خاکشـیر اسـت و در پایان دوران پورگی، بالههایی با لکههای سیاه بر روی آن درمی آورد.
- حشره بالغ زمستان گذران دوران زندگی خود را در شکاف درختان زیر پوستکها، لابهلای کلوخها، شکاف دیوارها و ساختمان مي گذراند.
- در اواخر اسفند ماه و در اوایل بهار همزمان با باز شدن جوانهها مادهها شروع به فعاليت میکنند و پشت و روی برگ تخمریزی می کننــد.
- حشـره پسـیل در یـک سـال پنـج تـا شـش نســل را دارد.
- حشره پسیل بر روی برگ و سرشاخهها به صورت انفرادی یا دسته جمعی تخم گذاری مي كنــد.
- مهمترین نسل این آفت، نسل دوم و سوم