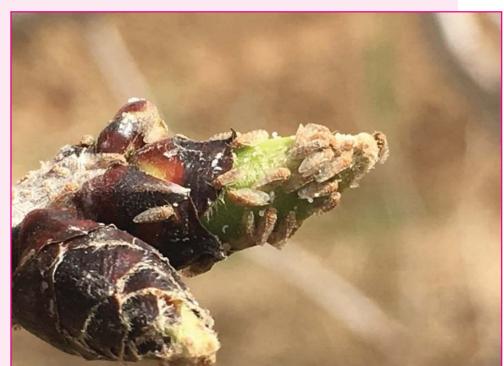

- حشرہ بالغ پسیل بدنی نارنجی یا قرمز رنگ با لکههای قهوهای بر سر و سینه دارد و بالهاى جلو و عقب أن غشايي است.
- 📕 پـوره پسـیل شـبیه دانـه خاکشـیر اسـت و در پایان دوران پورگی، بالههایی با لکههای سیاه بر روی آن درمی آورد.
- حشره بالغ زمستان گذران دوران زندگی خود را در شکاف درختان زیر پوستکها، لابهلای کلوخها، شکاف دیوارها و ساختمان مي گذراند.
- در اواخر اسفند ماه و در اوایل بهار همزمان با باز شدن جوانهها مادهها شروع به فعاليت میکنند و پشت و روی برگ تخمریزی می کننــد.
- حشـره پسـیل در یـک سـال پنـج تـا شـش نســل را دارد.
- حشره پسیل بر روی برگ و سرشاخهها به صورت انفرادی یا دسته جمعی تخم گذاری مي كنــد.
- مهمترین نسل این آفت، نسل دوم و سوم

است که در مرحله حساس تشکیل میوه بر روی پسته فعالیت میکند.

- تخمها در اوایل سفید مایل به زرد و به مرور زمان نارنجی رنگ می شوند.
- پورههای سن یک پس از خروج از تخم بلافاصله شروع به تغذیه میکنند و خرطوم خود را وارد نسوج گیاهی کرده و شروع به مکیدن شیره گیاهی می کنند. این عمل باعث ضعف گیاه میشود. درصورتی که تغذیه از برگهای جوان که تراکم بسیار بالای آفت را داشته باشد در لبههای برگها باعث کمی پیچیدگی آنها می شود. اما در برگهای کامل در شکل ظاهری آنها تغییری ایجاد نمیشود.