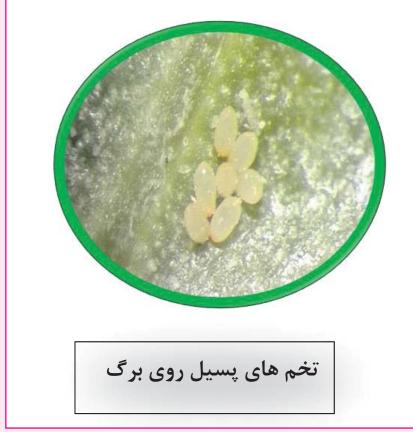

- حشرہ بالغ پسیل بدنی نارنجی یا قرمز رنگ با لکههای قهوهای بر سر و سینه دارد و بالهاى جلو و عقب أن غشايي است.
- 📕 پـوره پسـیل شـبیه دانـه خاکشـیر اسـت و در پایان دوران پورگی، بالههایی با لکههای سیاه بر روی آن درمی آورد.
- حشره بالغ زمستان گذران دوران زندگی خود را در شکاف درختان زیر پوستکها، لابهلای کلوخها، شکاف دیوارها و ساختمان مي گذراند.
- در اواخر اسفند ماه و در اوایل بهار همزمان با باز شدن جوانهها مادهها شروع به فعاليت میکنند و پشت و روی برگ تخمریزی می کننــد.
- حشـره پسـیل در یـک سـال پنـج تـا شـش نســل را دارد.
- حشره پسیل بر روی برگ و سرشاخهها به صورت انفرادی یا دسته جمعی تخم گذاری مي كنــد.
- مهمترین نسل این آفت، نسل دوم و سوم

است که در مرحله حساس تشکیل میوه بر روی پسته فعالیت میکند.

- تخمها در اوایل سفید مایل به زرد و به مرور زمان نارنجی رنگ می شوند.
- پورههای سن یک پس از خروج از تخم بلافاصله شروع به تغذیه میکنند و خرطوم خود را وارد نسوج گیاهی کرده و شروع به مکیدن شیره گیاهی می کنند. این عمل باعث ضعف گیاه میشود. درصورتی که تغذیه از برگهای جوان که تراکم بسیار بالای آفت را داشته باشد در لبههای برگها باعث کمی پیچیدگی آنها می شود. اما در برگهای کامل در شکل ظاهری آنها تغییری ایجاد نمیشود.