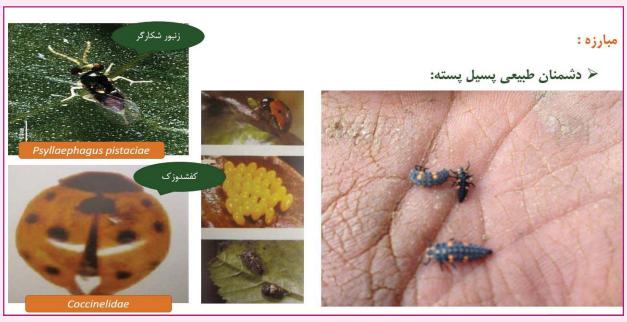

های کوچـک

۵- افزایش درصد پوکی و ناخندانی میوه

## زمان بیشترین خسارت حشره پسیل

- خرداد ماه: این آفت در خرداد ماه باعث ریزش برگها، خوشهها، جوانهها و افزایش میزان پوکی میشود.
- مردادماه: این آفت در مردادماه باعث افزایش درصد ناخندانی پسته میشود.





### فرمهای مختلف آفت پسیل و زمان شروع فعالیت (برحسب مرحله رشد پسته)



زمان شروع فعاليت



فرمهای فصلی پسیل مغمولی مغمولی پسته (Agonoscena pistacine) سمت راست فرم تابستانگذران سمت چپ فرم زمستانگذران(مهرنژاد ۳۸۱



■ شکل فوق نشان میدهد تداخل به صورت شاید بتوان از تداخل نسل به عنوان یکی پسته، تداخل وجود ندارد و در سایر نسلها کامل رخ داده است و سنین مختلف پورگی و از اصلی ترین دلایل عدم موفقیت در کنترل تداخل رخ میدهد، چون تنها در این مرحله

نسلهای متفاوت کاملاً مشهود هستند و پسیل نام برد. 📘 تنها در نسل یک پسیل حشرات بالغ زمستان گذاران وجود دارند.





#### ملاحظات مبارزه عليه يسيل

- ازمان بندی دقیق در مبارزه با آفت
- تلاش برای حفظ دشمن طبیعی و استفاده 📘 تناوب استفاده از سموم شیمیایی مختلف سمپاشهای لانسردار توجه شود. درست از سموم شیمیایی
  - شـخم زمسـتانه بیـن ردیفهـا و پاکنـی 📕 سمپاشی در باد انجام نشود. درختان
    - زیر خاک کردن بقایای گیاهی
      - یخ آب زمستانه

#### شرايط سمياشي

- سمپاشی در هوای گرم انجام نگیرد.
- رعایت شود.
- 📕 بــه کالیبراســیون ســمپاشها توجــه شــود. یکی از دلایل غلط انجام شدن سمپاشی عـدم كاليبراسـيون (تنظيـم) سـمپاش اسـت.
- بـه پوشـش کامـل محلـول سـم روی همـه شاخههای آلـوده هنـگام اسـتفاده از دشمنان طبيعي
- دشمنان طبیعی در باغاتی که میزان سم پاشے پایین باشد، تا حدودی موفق عمل کردہان۔، اما بہ تنہایے نمی تواننہ کنترل کامــل را انجــام دهنــد.